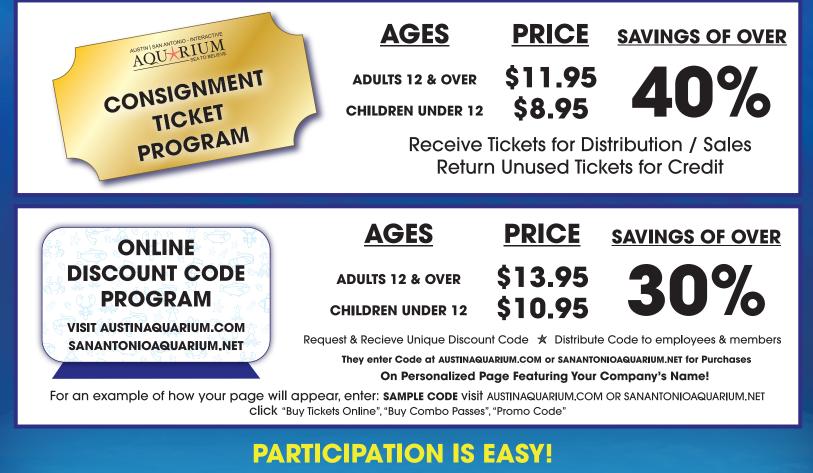

## GOOD-ANY-DAY TICKET SPECIALS!

Both Specials Offer Savings on Austin San Antonio Aquarium General Admission Tickets

- Tickets honored any day facility is open no "Blackout" dates
- EXPRESS Ticket Lines for Speedy Entry
- Employees, Members, Families & Friends all welcome
- Good for a Single Day Admission to either park

**CONSIGNMENT:** on the reverse side, read the "Consignment Agreement", check the box, fill out & sign the "Participation Form" at the bottom and email form to: holly@sanantonioaquarium.net.

## YOUR TICKETS WILL BE MAILED!

ONLINE DISCOUNT CODE: on the reverse side, read the "Online Discount Code Agreement", check the box, fill out & sign the "Participation Form" at the bottom, and email form to: holly@sanantonioaquarium.net. YOUR CODE WILL BE SENT VIA EMAIL WITH A NOTICE OF ACTIVATION.